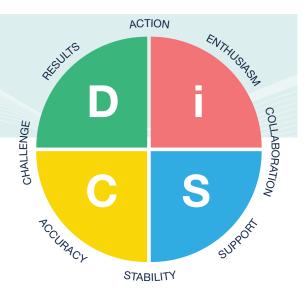

## Build more effective relationships

The Everything DiSC Workplace® Profile provides participants with valuable insights that will help them better understand themselves AND others, all while offering actionable ways to strengthen their relationships in the workplace.

Using a research-validated learning model, the profile offers personalized insights for participants, helping them discover how to better connect and effectively work with each other. *Everything DiSC Workplace* can be used with people at any level in an organization, ultimately improving the quality of the workplace.

With the *Everything DiSC Workplace® Profile*, your employees will:

- Discover their DiSC® style
- Understand other styles
- Build more effective relationships
- Explore People-Reading and Comparison Reports (Optional)